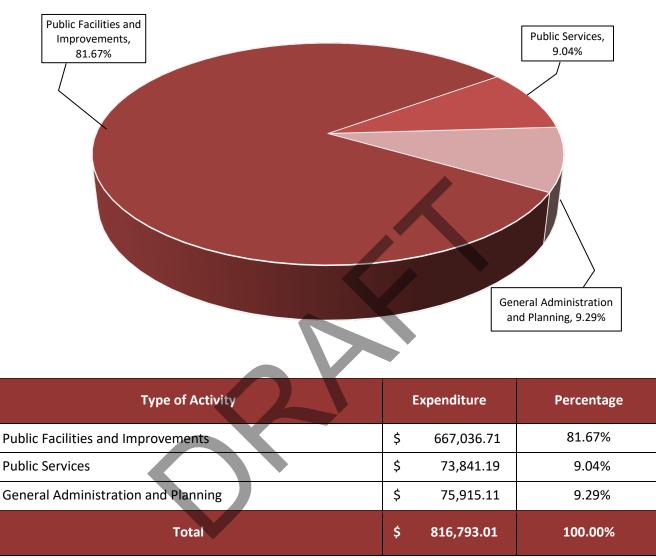

## **Expenditure by Type of Activity**

Table 3 – Expenditure by Type of Activity

#### **National Objectives**

The City expended \$816,793.01 in CDBG funds during this CAPER reporting period. Included in this amount was \$75,915.11 for Planning and Administration. This leaves a balance of \$740,877.90 that was expended for project activities. All of the \$816,793.01 was expended on activities that benefitted low-and moderate-income persons. This produces a Low/Mod Benefit Percentage of 100.00%. These funds were expended in the low/mod income areas or to benefit low/mod households for activities identified in the City's Five-Year Consolidated Plan.